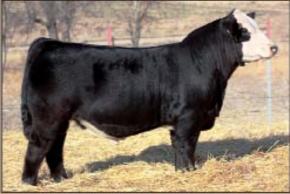

# Selling in the J&C Annual Bull Sale

Saturday, January 30

West Point Livestock • West Point, NE

Bulls bred for calving ease, balanced performance and maternal traits.

B024 Dew It Right x TC Freedom Sept. 3/4 blood = BW 77, WW 772, API 141