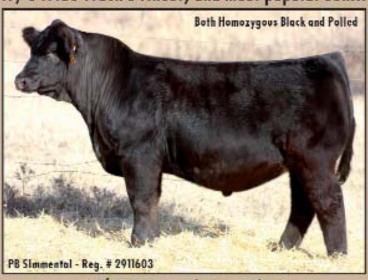

# W/C Wide Track's finest, and most popular son...

# W/C Grandstand 6B

This outcross PB Simmental bull has everyone talking...the #1 REA Werning purebred bull from their record 2015 sale! Maternally, his legendary donor dam, producing over \$1.5 million dollars in progeny sales, adds considerable value to his genetic predictability. Improve phenotype and maternal power with this powerful and predictable sire! He is super sound, big volumed, good looted and destined to be one of the heavily used sires in 2016!

3C W/C RIGHT TRACK W9462 W/C WIDE TRACK 694Y MISS WERNING 694S

WAGR DREAM CATCHER O3R MISS WERNING KP 8543U MISS WERNING 534R

| IT.        | Brth       | West       | Test       | MCT        | Milk        | NAM         | Stray      | Dor        |
|------------|------------|------------|------------|------------|-------------|-------------|------------|------------|
| 9.ff (40%) | T.H. (50%) | (5.4 (40%) | 97.1 (40%) | 10.7 (40%) | 24.11 (15%) | 59.5 (15%)  | 73.1 (75%) | 10.8 (50%) |
| LW         | YG         | Work       | HI-        | HPA        | Sht         | AP1         | - 11       |            |
| 30.3 (40%) | 0.31 (50%) | 0.18 (40%) | UUZZ       | 185 (10%)  | 0.07        | (3),8 (25%) | /13 (25%)  |            |