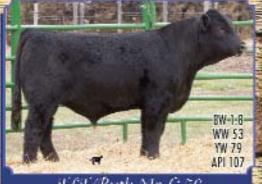

# Selling in the J&C Annual Bull Sale

Saturday, January 30

West Point Livestock • West Point, NE

Bulls bred for calving ease, balanced performance and maternal traits.

B024 Dew It Right x TC Freedom Sept. 3/4 blood = BW 77, WW 772, API 141

C55

Brilliance x Macho
Jan. 1/2 blood • BW 73, WW 752, API 124

C65
High Regard x Lucky One
Jan. 3/4 blood • BW 76, WW 627, API 108

C275 Innocent Man x Lucky One Jan. 5/8 blood • BW 75, WW 782, API 125

C785
United x Dream On
Jan. 3/4 blood • BW 77, WW 786, API 138