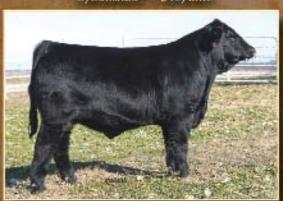

C55

Brilliance x Macho
Jan. 1/2 blood • BW 73, WW 752, API 124

C65
High Regard x Lucky One
Jan. 3/4 blood • BW 76, WW 627, API 108

C275 Innocent Man x Lucky One Jan. 5/8 blood • BW 75, WW 782, API 125

C785
United x Dream On
Jan. 3/4 blood • BW 77, WW 786, API 138