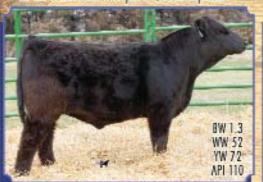

# SUNDAY, FEBRUARY 7, 2016 | 12:00 NOON | RISING CITY, NEBRASKA

Ruth Mr. C84

BF Mr Confidence x Triple C Queen Supreme

Ruth Mr. C626

Ruth Ms. C62

LLSF Uprising Z925 x BF Miss Steel Force 83W

Ruth Mr. C521

BWL Hard Core 6U x Felt Hi Volt 521 LT

Ruth Mr. C113

LRS Turning Paint 3117A x KDS KG Dream 412

Ruth Ms. B417

WS A Step Up X27 x Ruth Miss Z150

T.CT/Ruth Mr. C 56

BF Mr. Confidence x Ruth Miss Z56

Righ Ms. C519

LLSF Uprising Z925 x BF Miss Steel Force 83W