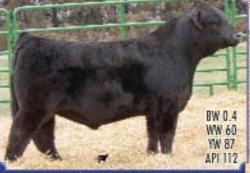

# SUNDAY, FEBRUARY 7, 2016 | 12:00 NOON | RISING CITY, NEBRASKA

Ruth Mr. C84

BF Mr Confidence x Triple C Queen Supreme

Ruth Mr. C626

Ruth Ms. C62

LLSF Uprising Z925 x BF Miss Steel Force 83W

Ruth Mr. C521

BWL Hard Core 6U x Felt Hi Volt 521 LT

Ruth Mr. C113

LRS Turning Paint 3117A x KDS KG Dream 412

Ruth Ms. B417

WS A Step Up X27 x Ruth Miss Z150

T.CT/Ruth Mr. C 56

BF Mr. Confidence x Ruth Miss Z56

Righ Ms. C519

LLSF Uprising Z925 x BF Miss Steel Force 83W