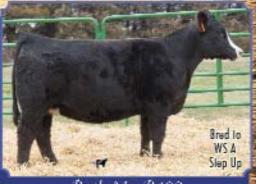

# SUNDAY, FEBRUARY 7, 2016 | 12:00 NOON | RISING CITY, NEBRASKA

Ruth Mr. C84

BF Mr Confidence x Triple C Queen Supreme

Ruth Mr. C626

Ruth Ms. C62

LLSF Uprising Z925 x BF Miss Steel Force 83W

Ruth Mr. C521

BWL Hard Core 6U x Felt Hi Volt 521 LT

Ruth Mr. C113

LRS Turning Paint 3117A x KDS KG Dream 412

Ruth Ms. B417

WS A Step Up X27 x Ruth Miss Z150

T.CT/Ruth Mr. C 56

BF Mr. Confidence x Ruth Miss Z56

Righ Ms. C519

LLSF Uprising Z925 x BF Miss Steel Force 83W