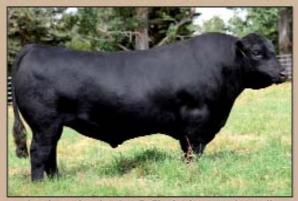

# W/C Wide Track's finest, and most popular son...

# W/C Grandstand 6B

This outcross PB Simmental bull has everyone talking...the #1 REA Werning purebred bull from their record 2015 sale! Maternally, his legendary donor dam, producing over \$1.5 million dollars in progeny sales, adds considerable value to his genetic predictability. Improve phenotype and maternal power with this powerful and predictable sire! He is super sound, big volumed, good looted and destined to be one of the heavily used sires in 2016!

3C W/C RIGHT TRACK W9462 W/C WIDE TRACK 694Y MISS WERNING 694S

WAGR DREAM CATCHER O3R MISS WERNING KP 8543U MISS WERNING 534R

| IT.        | Brth       | West       | Test       | MCT        | Milk        | NAM         | Stray      | Dor        |
|------------|------------|------------|------------|------------|-------------|-------------|------------|------------|
| 9.ff (40%) | T.H. (50%) | (5.4 (40%) | 97.1 (40%) | 10.7 (40%) | 24.11 (15%) | 59.5 (15%)  | 73.1 (75%) | 10.8 (50%) |
| LW         | YG         | Work       | HI-        | HPA        | Sht         | AP1         | - 11       |            |
| 30.3 (40%) | 0.31 (50%) | 0.18 (40%) | UUZZ       | 185 (10%)  | 0.07        | (3),8 (25%) | /13 (25%)  |            |