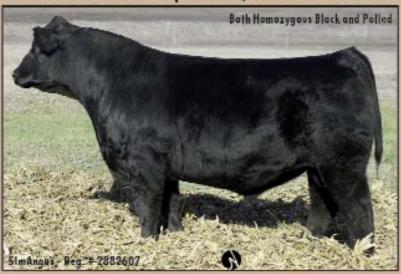

# CCR Frontier's most powerful, EPD stacked son!

# CCR Flint Hills 2092B

One of the most dynamic young sires to come along in the past decade. From an amazing 2 yr. old dam and paternal sister to CCR Cowboy Cut, that descends from one of the premier Cow Camp Ranch cow families. Powerfully built, super sound, athletic, gentle and with 'extraordinary' numbers. Frontier sired the 'power bulls' of the CCR 2015 sale, and 'Flint Hills' was his premier son. Owned jointly with Cow Camp Ranch.

MCC DAYLITE 0005 CCR FRONTIER 0053Z CCR MS 4013 DURA 0053X

TRIPLE C SINGLETARY S3H CCR MS SINGLETARY 2092Z CCR MS R PRODUCT 8052

| П          | Reth      | Wron       | Your       | MIT        | Milk       | WWW         | Shry      | Dir       |
|------------|-----------|------------|------------|------------|------------|-------------|-----------|-----------|
| 12.3 (35%) | -01 (35%) | 73.4 (10%) | TIPH (10%) | 10.8 (20%) | 22.4 [45%] | 59.1 (15%)  | 1124      | B.7 (45%) |
| CW         | YE        | Marle      | Et .       | EHA.       | Shr        | API         | 11        |           |
| 41.2 (10%) | 0.14      | UM (4%)    | 0.019      | 0.98 (4%)  | 851 (10%)  | 157.3 (10%) | 8/.0 (2%) |           |