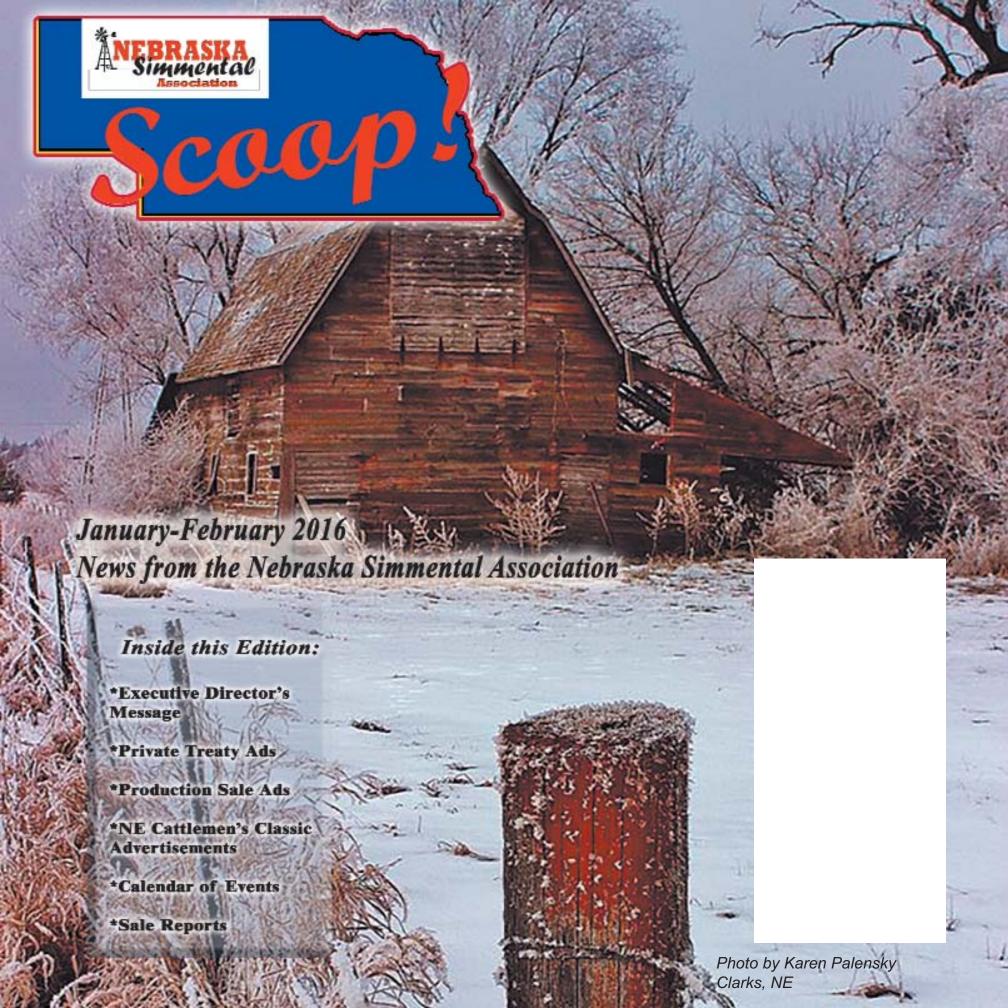

# Selling in the J&C Annual Bull Sale

Saturday, January 30

West Point Livestock • West Point, NE

Bulls bred for calving ease, balanced performance and maternal traits.

B024 Dew It Right x TC Freedom Sept. 3/4 blood = BW 77, WW 772, API 141

C55

Brilliance x Macho
Jan. 1/2 blood • BW 73, WW 752, API 124

C65
High Regard x Lucky One
Jan. 3/4 blood • BW 76, WW 627, API 108

C275 Innocent Man x Lucky One Jan. 5/8 blood • BW 75, WW 782, API 125

C785
United x Dream On
Jan. 3/4 blood • BW 77, WW 786, API 138

C1015
Milestone x Basic Instinct
Feb. 1/2 blood • BW 70, WW 812, API 112

Visitors and calls welcome anytime!

Zeis Simmentals

www.zeissimmentals.com

Dave & Lisa Zeis

26/26 Bennington Rd., Valley, NL 68064 (402) 720-1967 - Cell