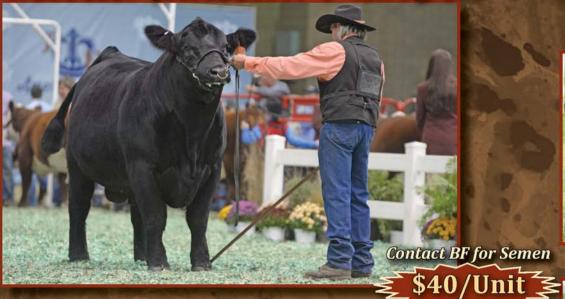

# BF BLACK SIMMENTALS

## Purebred Innocent Man Son

Full Sibs to Billy Joel -

Top selling open heifers in 2015-2016 Head of the Class Sale.

**BF Miss Iman Glamour** 

### **BF Billy Joel**

ASA #2988149

Sire: W/C BF Innocent Man • Dam: Kenco Glamorous 430W

|      |     |      |      |      |     |      | NWW  |      |      |       |      |       |      |       |      |
|------|-----|------|------|------|-----|------|------|------|------|-------|------|-------|------|-------|------|
| 10.8 | 0.4 | 47.7 | 68.2 | 0.13 | 5.6 | 23.1 | 46.9 | 10.8 | 11.3 | -0.26 | 0.10 | 0.008 | 0.88 | 114.6 | 59.4 |